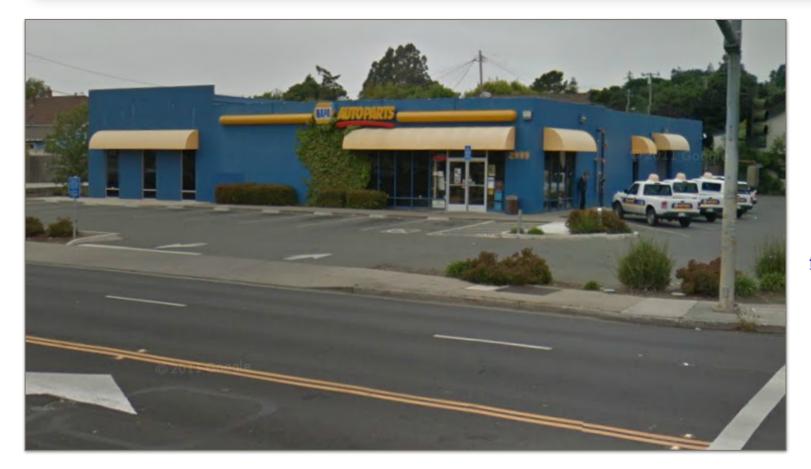

# Napa Auto Parts, Vallejo, CA INVESTMENT OVERVIEW

First Street, Inc. is pleased to offer for sale a freestanding retail property leased to Mechanic's Choice, Inc., a franchisee of and doing business as Napa Auto Parts. The property is located in a dense retail area in Vallejo, Ca. Vallejo is located in the San Francisco Bay Area approximately 31 miles northeast of San Francisco. The building has approximately 7,500 square feet and sits on a lot of approximately 26,572 square feet at the southwest intersection of Nebraska St. and Sonoma Boulevard (Highway 29). In 2008, the traffic count on Sonoma Blvd. was measured at 17,200 autos per day. There are numerous auto dealers and auto repair facilities along Sonoma Boulevard which this store serves. As a result, this store enjoys excellent store sales (provided upon request). Retailers in the immediate area include Starbucks, Autozone, Big 5 Sporting Goods, Bank of America, Dollar Tree, Smart and Final, Raley's, Planet Fitness, Jiffy Lube, Aaron's and Les Schwab Tires. Nearby attractions include Six Flags Discovery Kingdom, Infineon Raceway, Mare Island and the Napa Valley wine country.

### PROPERTY OVERVIEW

ADDRESS: 2999 Sonoma Boulevard Vallejo, CA

TENANT: Mechanic's Choice, Inc.

TENANT: Mechanic's Choice, Inc.

GUARANTEE: Mechanic's Choice Inc.with additional limited Personal

Guarantee

BUILDING SIZE: +/- 7,500 sq. ft.

#### PHYSICAL IMPROVEMENTS

The subject property is a single story, slab on grade structure built in 1977 and renovated in 2006. The load bearing walls are constructed of structural masonry. The typical construction of masonry systems consists of hollow precast concrete blocks, reinforced with rebar and filled on site with concrete. The original building was given a new roof in 2007. The structure of the original roof is wood framing with laminated beams and plywood sheathing. The covering of the new roof is a 28# fiberglass base sheet with two layers of 11# fiberglass felt hot mopped between each layer with hot asphalt. The approximate roof pitch is 1:12. Roof framing for the addition consists of metal purlins spanning between pre-engineered metal frames. Roofing materials on the addition are high-rib metal panels which have a galvanized coating. There are 23 parking spaces and the parking surfaces are paved with asphalt; all walkways are paved with concrete. The water heater is located in the attic above the women's restroom and appears to have a capacity of approximately 10 gallons. The heating unit is located at the center parts storeroom, is mounted on the ceiling and burns natural gas. There are two electrical panels at the north wall of the building with overload protection provided by circuit breakers. The main panel is rated at 200 AMPS and the second panel is rated at 125 AMPS. The building has a fire sprinkler system.