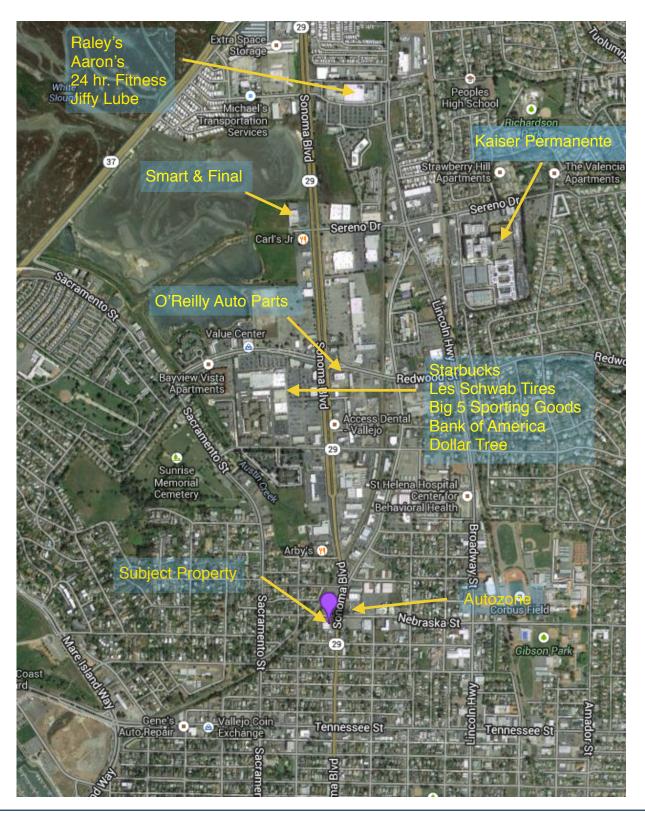

# Napa Auto Parts, Vallejo, CA INVESTMENT OVERVIEW

First Street, Inc. is pleased to offer for sale a freestanding retail property leased to Mechanic's Choice, Inc., a franchisee of and doing business as Napa Auto Parts. The property is located in a dense retail area in Vallejo, Ca. Vallejo is located in the San Francisco Bay Area approximately 31 miles northeast of San Francisco. The building has approximately 7,500 square feet and sits on a lot of approximately 26,572 square feet at the southwest intersection of Nebraska St. and Sonoma Boulevard (Highway 29). In 2008, the traffic count on Sonoma Blvd. was measured at 17,200 autos per day. There are numerous auto dealers and auto repair facilities along Sonoma Boulevard which this store serves. As a result, this store enjoys excellent store sales (provided upon request). Retailers in the immediate area include Starbucks, Autozone, Big 5 Sporting Goods, Bank of America, Dollar Tree, Smart and Final, Raley's, Planet Fitness, Jiffy Lube, Aaron's and Les Schwab Tires. Nearby attractions include Six Flags Discovery Kingdom, Infineon Raceway, Mare Island and the Napa Valley wine country.

#### AREA DESCRIPTION

The property is located in a dense retail area in Vallejo, Ca. at the southwest intersection of Nebraska St. and Sonoma Boulevard (Highway 29). Highway 29 is a major thoroughfare between the downtown area to the south and the Napa Valley wine country to the north. In 2008, the traffic count on Sonoma Blvd. was measured at 17,200 autos per day. There are numerous auto dealers and auto repair facilities along Sonoma Boulevard which this store serves. Click here for auto related map. Retailers in the immediate area include Starbucks, Autozone, Big 5 Sporting Goods, Bank of America, Dollar Tree, Smart and Final, Raley's, Planet Fitness, Jiffy Lube, Aaron's and Les Schwab Tires. Nearby attractions include Six Flags Discovery Kingdom, Infineon Raceway, and Mare Island. Vallejo is located in the San Francisco Bay Area approximately 31 miles northeast of San Francisco and has a population of approximately 115,942. The population is racially and ethnically diverse (see attached demographics). Within a five mile radius of the subject property, the population is expected to grow to 148,556 by 2017, an increase of 1.45% from 2012. The top five employers in the City of Vallejo are Kaiser Permanente (3,906 employees), SixFlags Discovery Kingdom (1,600), Vallejo City Unified School District (1,600), Kaiser Permanente Call Center (950) and Sutter Health Medical Center (690). Post-secondary educational institutions include: California Maritime Academy and Touro University California. On May 6, 2008, the city of Vallejo filed for Chapter 9 bankruptcy protection. On November 1, 2011, Vallejo was released from bankruptcy, thereby significantly improving its financial footing.

#### Retail Aerial

All information contained herein was obtained from sources deemed reliable. No warranties or representations express or implied, are made regarding the accuracy of the information contained herein and such information is submitted subject to errors, omissions and/or withdrawal without notice. All potential purchasers, lesses or sub-lessees, should satisfy themselves as to conditions of the property and the accuracy of the numbers and information provided herein.