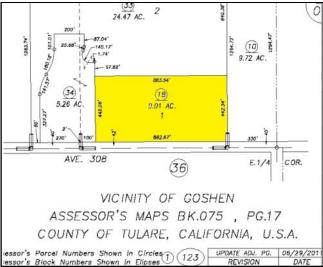

### Park Site Plan and Parcel Map

APN# 075-170-018 9.01 acres

7480 AVE 308, VISALIA CALIFORNIA

### **Property Summary**

Visalia/Sequoia National Park KOA 7480 Ave 308, Visalia Ca 93291 Tulare County

APN#: 075-170-018

Lot Size: Approximately 9 acres

| RV Spaces                  | 79        |
|----------------------------|-----------|
| Structured Tent Sites      | 10        |
| Cabins                     | 8         |
| Rental Lodges              | 2         |
| Double-wide Homes          | 1         |
| Meeting/Rec Lodges         | 1         |
| Shower/ Restrooms          | 2         |
| Convenience Store          | 1         |
| Laundry                    | 1         |
|                            |           |
| Full Hook-up 50 Amp        | 39        |
| Full Hook-up 30 Amp        | 24        |
| Water/Electric 30 Amp      | 6         |
| Water/Electric 20 Amp      | 10        |
| Tent Only                  | <u>10</u> |
| <b>Total Rental Spaces</b> | <b>99</b> |