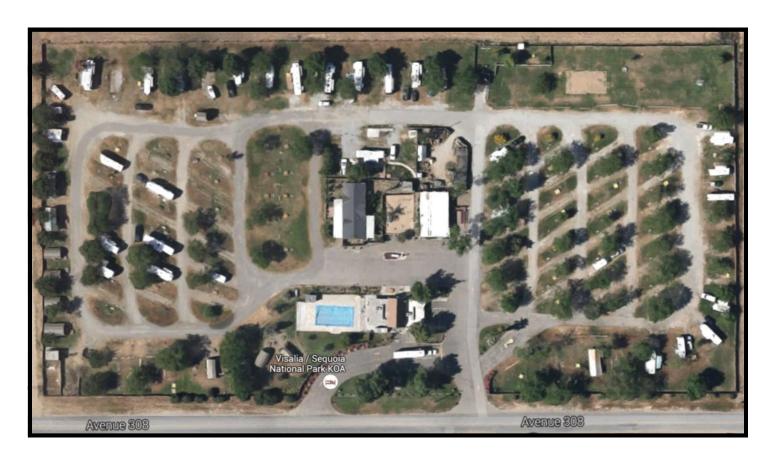

AVE 308, VISALIA CALIFORNIA

### **PROPERTY DESCRIPTION**

# **Property Photographs—Buildings and Infrastructure**















7480 AVE 308, VISALIA CALIFORNIA

### **PROPERTY DESCRIPTION**

### **Property Photographs—Recreational Areas**



**Updated Pool** 



Game Room



Firepits



Workout Area



Billiards, Air Hockey, and Table Ten-



BB(



7480 AVE 308, VISALIA CALIFORNIA

# **PROPERTY DESCRIPTION**

# Property Photographs—RV Parking Areas, Lodges and Cabins















7480 AVE 308, VISALIA CALIFORNIA

# **PROPERTY DESCRIPTION**

### Property Photographs—Registration, Store and Laundry













7480 AVE 308, VISALIA CALIFORNIA

### **PROPERTY DESCRIPTION**

### **Geographical Location**





7480 AVE 308, VISALIA CALIFORNIA

### **PROPERTY DESCRIPTION**

#### Aerial





7480 AVE 308, VISALIA CALIFORNIA

### **PROPERTY DESCRIPTION**

### Park Site Plan and Parcel Map





APN# 075-170-018 9.01 acres



7480 AVE 308, VISALIA CALIFORNIA

# CALL OR EMAIL FOR MORE INFORMATION 949-869-9820 OR KEVIN@CALCOMADVISORS.COM