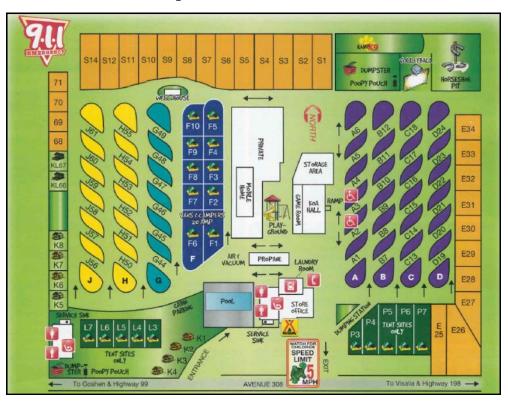

### Park Site Plan and Parcel Map

APN# 075-170-018 9.01 acres

7480 AVE 308, VISALIA CALIFORNIA

### **Property Summary**

Visalia/Sequoia National Park KOA 7480 Ave 308, Visalia Ca 93291 Tulare County

APN#: 075-170-018

Lot Size: Approximately 9 acres

| RV Spaces                  | 79        |
|----------------------------|-----------|
| Structured Tent Sites      | 10        |
| Cabins                     | 8         |
| Rental Lodges              | 2         |
| Double-wide Homes          | 1         |
| Meeting/Rec Lodges         | 1         |
| Shower/ Restrooms          | 2         |
| Convenience Store          | 1         |
| Laundry                    | 1         |
|                            |           |
| Full Hook-up 50 Amp        | 39        |
| Full Hook-up 30 Amp        | 24        |
| Water/Electric 30 Amp      | 6         |
| Water/Electric 20 Amp      | 10        |
| Tent Only                  | <u>10</u> |
| <b>Total Rental Spaces</b> | <b>99</b> |

### **PROPERTY DESCRIPTION**

The Visalia/Sequoia National Park KOA is a 100 space Kampgrounds of America franchised RV park located in the fields of the San Joaquin Valley just below the Sierra Nevada Mountains. Convenient camping near Sequoia and Kings Canyon National Parks make this a great spot for those who plan on visiting the Sierras. Located halfway between Los Angeles and San Francisco, Visalia is one of the oldest cities in California. Visalia/Sequoia National Park KOA features grassy, shaded pull thru sites, free Wi-Fi, one and two room Kamping Kabins with air conditioning, two park model lodges, a heated swimming pool, volleyball, basketball, horseshoes, a game room and exercise area and a children's playground. Additionally, there are large tent sites with lots of shade, fire rings, and picnic tables. There is also a multi-section manufactured home which can be rented out, used as a manager's home or be occupied by a site resident owner.