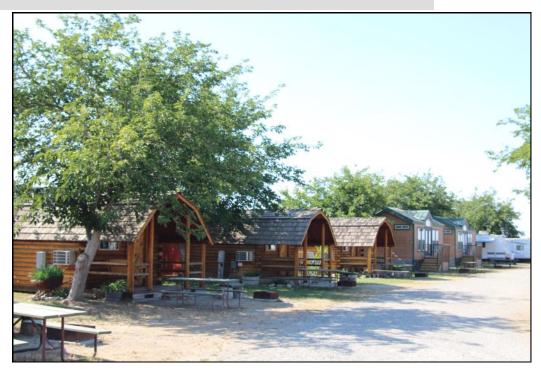

### **PROPERTY DESCRIPTION**

The Visalia/Sequoia National Park KOA is a 100 space Kampgrounds of America franchised RV park located in the fields of the San Joaquin Valley just below the Sierra Nevada Mountains. Convenient camping near Sequoia and Kings Canyon National Parks make this a great spot for those who plan on visiting the Sierras. Located halfway between Los Angeles and San Francisco, Visalia is one of the oldest cities in California. Visalia/Sequoia National Park KOA features grassy, shaded pull thru sites, free Wi-Fi, one and two room Kamping Kabins with air conditioning, two park model lodges, a heated swimming pool, volleyball, basketball, horseshoes, a game room and exercise area and a children's playground. Additionally, there are large tent sites with lots of shade, fire rings, and picnic tables. There is also a multi-section manufactured home which can be rented out, used as a manager's home or be occupied by a site resident owner.

# Property Photographs—RV Parking Areas, Lodges and Cabins

7480 AVE 308, VISALIA CALIFORNIA