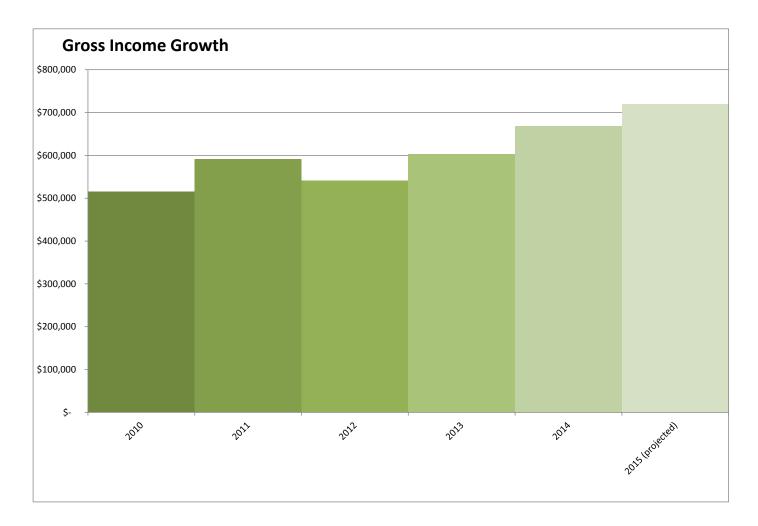

### **INVESTMENT ANALYSIS**

Visalia/Sequoia National Park KOA serves visitors to both Sequoia and Kings Canyon National Parks as well as travelers along Hwy 99 between Fresno and Bakersfield. Gross Income over the past 5 years has increased an aggregate of 36%. Annual increases have been consistent with the exception of 2012 when KOA approved, then rescinded, an additional park in the Seller's market franchise area.

### **Investment Summary**

- Easy Management
- Bank Financing Available
- Cash on Cash of 13%
- Cap Rate of 8.8%
- Management will stay
- KOA Franchisor facilitates 85% of all reservations
- Many improvements made by current owners
- Multiple revenue streams
- KOA national brand recognition
- 2015 Income expected to exceed \$700,000