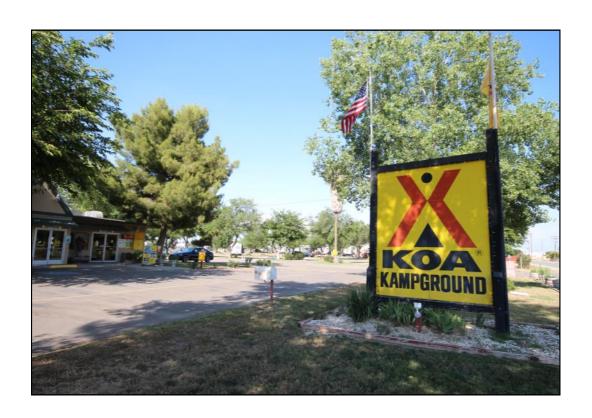

### **PROPERTY DESCRIPTION**

The Visalia/Sequoia National Park KOA is a 100 space Kampgrounds of America franchised RV park located in the fields of the San Joaquin Valley just below the Sierra Nevada Mountains. Convenient camping near Sequoia and Kings Canyon National Parks make this a great spot for those who plan on visiting the Sierras. Located halfway between Los Angeles and San Francisco, Visalia is one of the oldest cities in California. Visalia/Sequoia National Park KOA features grassy, shaded pull thru sites, free Wi-Fi, one and two room Kamping Kabins with air conditioning, two park model lodges, a heated swimming pool, volleyball, basketball, horseshoes, a game room and exercise area and a children's playground. Additionally, there are large tent sites with lots of shade, fire rings, and picnic tables. There is also a multi-section manufactured home which can be rented out, used as a manager's home or be occupied by a site resident owner.

### Property Photographs—Registration, Store and Laundry

7480 AVE 308, VISALIA CALIFORNIA