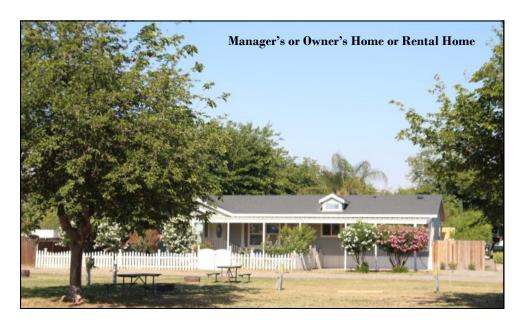

### **PROPERTY DESCRIPTION**

The Visalia/Sequoia National Park KOA is a 100 space Kampgrounds of America franchised RV park located in the fields of the San Joaquin Valley just below the Sierra Nevada Mountains. Convenient camping near Sequoia and Kings Canyon National Parks make this a great spot for those who plan on visiting the Sierras. Located halfway between Los Angeles and San Francisco, Visalia is one of the oldest cities in California. Visalia/Sequoia National Park KOA features grassy, shaded pull thru sites, free Wi-Fi, one and two room Kamping Kabins with air conditioning, two park model lodges, a heated swimming pool, volleyball, basketball, horseshoes, a game room and exercise area and a children's playground. Additionally, there are large tent sites with lots of shade, fire rings, and picnic tables. There is also a multi-section manufactured home which can be rented out, used as a manager's home or be occupied by a site resident owner.

Plus one Manager's/Owner's double-section manufactured home

Partial List of Improvements since 2011